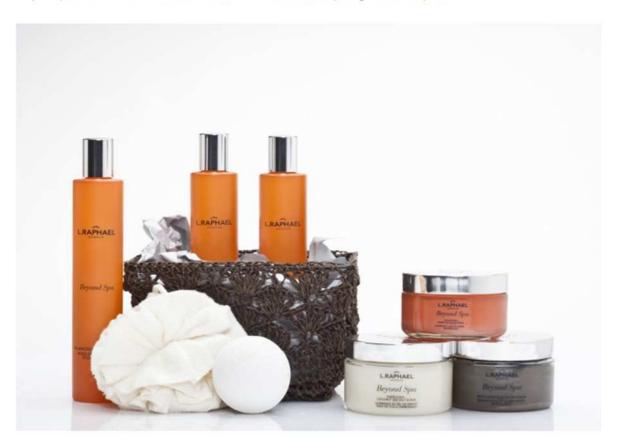

Photo : DR

Bien évidemment, L.Raphael proposera également ses soins Oxy-Tech anti-âge, ses soins antipigmentation, ses traitements minceur et ses traitements raffermissants Ultra Gravity.

Photo : DR

Si Sofia Coppola, Eva Longoria, Julianne Moore, Shakira, Juliette Binoche, Meg Ryan, Bill Murray, Jane Fonda, Princesse Noor de Jordanie ont déjà succombé aux bienfaits des soins L.Raphael, vous serez séduite par cette destination, lors de votre prochain passage sur la Côte Ouest des Etats-Unis.