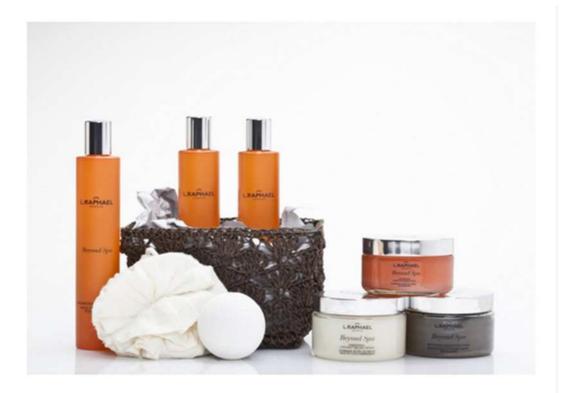

Vous pouvez prolonger les bénéfices des traitements L.RAPHAEL Genève chez vous grâce à la ligne « Beyond SPA ». Cette série de soins comprend six huiles pour le corps, une crème corporelle, trois exfoliants pour le visage et le corps et trois masques à base de boue de la Mer Morte et imprégnés par des essences aroma-thérapeutiques. Les produits « Beyond SPA » sont classés en fonction des bénéfices que l'on peut en attendre : énergie, calme, détoxification, soin nourrissant, revitalisation et équilibre.